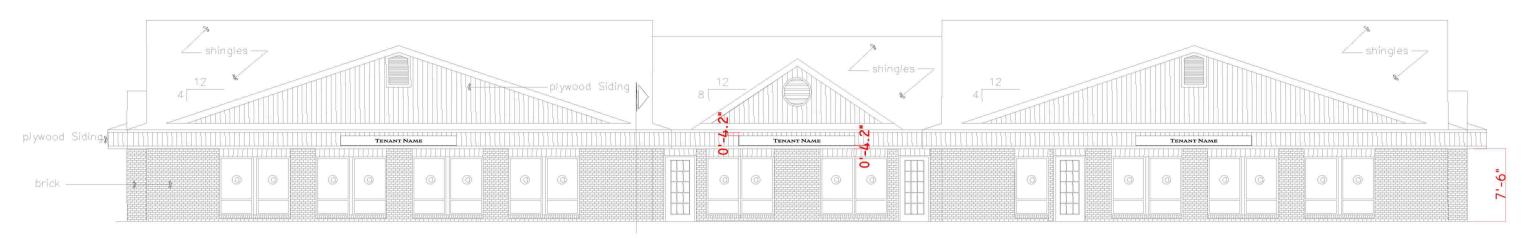

TYPICAL SIGN PLACEMENT (TYPE T)
TENANT SIGNAGE NOT TO EXTEND BELOW 8'-9"
4.2" FROM TOP AND BOTTOM, AS SHOWN ABOVE

TENANT NAME

SIGN TYPE T

MAXIMUM DIMENSIONS

TYPE T FOR FRONT ELEVATION, MAXIMUM (I) SIGN PER TENANT

CAN ONLY BE INSTALLED AS SHOWN ABOVE (LEFT, RIGHT, CENTER)

SIGN TYPE B AND T - SIGNAGE ALLOWANCES AND PLACEMENT FOR UNIVERSITY COMMONS RETAIL TENANTS

IMAGE SCALE (APPROX) I" = 12'-0"

TYPICAL SIGN PLACEMENT (TYPE T) FOR BUILDING 3709
TENANT SIGNAGE NOT TO EXTEND BELOW 8'-9" ON LEFT ELEVATION FACING STREET