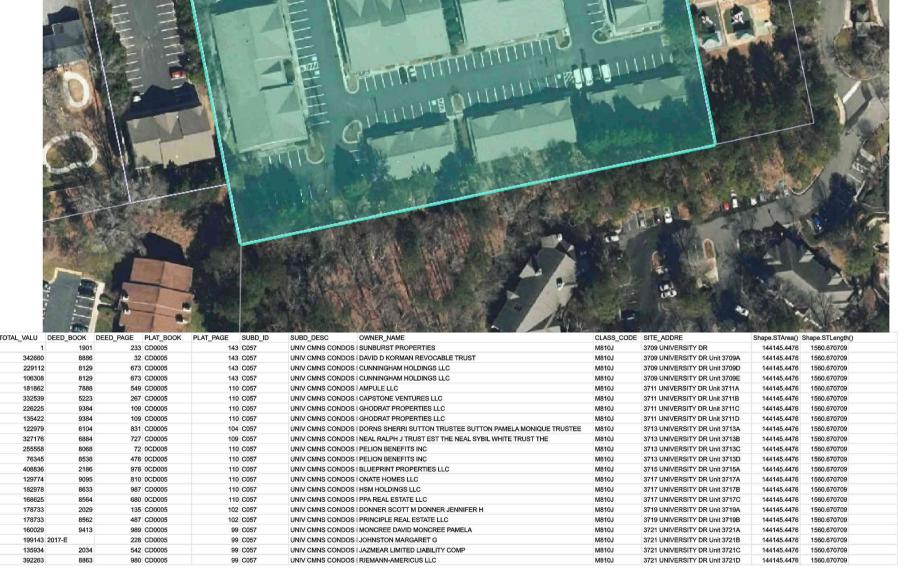

#### Parcel ID: 121840

Parcel Information

Parcel ID

PIN

In City of Durham?

Land Use

Subdivision

ZIP Code

Area

121840 0810-10-46-6646.008

Yes

COM/ OFFICE CONDO

UNIV CMNS CONDOS PH 1/2/3

27707

3709 UNIVERSITY DR 3709 UNIVERSITY DR B101 3709 UNIVERSITY DR D 3709 UNIVERSITY DR D 3709 UNIVERSITY DR E 3711 UNIVERSITY DR D 3713 UNIVERSITY DR A

3713 UNIVERSITY DR B

3713 UNIVERSITY DR C

3715 UNIVERSITY DR

3721 UNIVERSITY DR C

Addresses on Parcel

3709 UNIVERSITY DR B102

3713 UNIVERSITY DR D

3717 UNIVERSITY DR

3717 UNIVERSITY DR A

3719 UNIVERSITY DR B

3721 UNIVERSITY DR D

3,31 acres (144,145 ft<sup>2</sup>)

| JECTID PAR | RCEL_ID PIN         | FRONT_DIM | ACCT_ DIST_CODE | LAND_USE | LANDUSE_DES NBR_CLASS  | NBR_CODE | EXEMPT_CODE LAND_VAL | UE BLE | G_VALUE TOTA | L_VALU D  | EED_BOOK DE | ED_PAGE PLAT_BOOK | PLAT_PAGE SUBD_ID | SUBD_DESC       | OWNER_NAME                                                | CLASS_COD | DE SITE_ADDRE                 | Shape.STArea() S | hape.STLength() |
|------------|---------------------|-----------|-----------------|----------|------------------------|----------|----------------------|--------|--------------|-----------|-------------|-------------------|-------------------|-----------------|-----------------------------------------------------------|-----------|-------------------------------|------------------|-----------------|
| 5671452    | 121832 0810-10-46-6 | 646.000   | 38401           | 1 34     | 7 VAC COM/ CONDO ASSOC | M810J    | HOA                  | 1      | 0            | 1         | 1901        | 233 CD0005        | 143 C057          | UNIV CMNS CONDO | S SUNBURST PROPERTIES                                     | M810J     | 3709 UNIVERSITY DR            | 144145.4476      | 1560.670709     |
| 5731847    | 121851 0810-10-46-6 | 646.017   | 8678903         | 1 46     | 6 COM/ OFFICE CONDO    | M810J    |                      | 0      | 342660       | 342660    | 8886        | 32 CD0005         | 143 C057          | UNIV CMNS CONDO | DAVID D KORMAN REVOCABLE TRUST                            | M810J     | 3709 UNIVERSITY DR Unit 3709A | 144145.4476      | 1560.670709     |
| 5731583    | 121852 0810-10-46-6 | 646.018   | 8639351         | 1 46     | 6 COM/ OFFICE CONDO    | M810J    |                      | 0      | 229112       | 229112    | 8129        | 673 CD0005        | 143 C057          | UNIV CMNS CONDO | CUNNINGHAM HOLDINGS LLC                                   | M810J     | 3709 UNIVERSITY DR Unit 3709D | 144145.4476      | 1560.670709     |
| 5731848    | 121853 0810-10-46-6 | 646.019   | 8639351         | 1 46     | 6 COM/ OFFICE CONDO    | M810J    |                      | 0      | 106308       | 106308    | 8129        | 673 CD0005        | 143 C057          | UNIV CMNS CONDO | CUNNINGHAM HOLDINGS LLC                                   | M810J     | 3709 UNIVERSITY DR Unit 3709E | 144145.4476      | 1560.670709     |
| 5731580    | 121833 0810-10-46-6 | 646.001   | 8629954         | 1 46     | 6 COM/ OFFICE CONDO    | M810J    |                      | 0      | 181862       | 181862    | 7888        | 549 CD0005        | 110 C057          | UNIV CMNS CONDO | S I AMPULE LLC                                            | M810J     | 3711 UNIVERSITY DR Unit 3711A | 144145.4476      | 1560.670709     |
| 5731845    | 121834 0810-10-46-6 | 6646.002  | 8236077         | 1 46     | 6 COM/ OFFICE CONDO    | M810J    |                      | 0      | 332539       | 332539    | 5223        | 267 CD0005        | 110 C057          | UNIV CMNS CONDO | CAPSTONE VENTURES LLC                                     | M810J     | 3711 UNIVERSITY DR Unit 3711B | 144145.4476      | 1560.670709     |
| 5731539    | 121849 0810-10-46-6 | 6646.020  | 8693209         | 1 46     | 6 COM/ OFFICE CONDO    | M810J    |                      | 0      | 226225       | 226225    | 9384        | 109 CD0005        | 110 C057          | UNIV CMNS CONDO | GHODRAT PROPERTIES LLC                                    | M810J     | 3711 UNIVERSITY DR Unit 3711C | 144145.4476      | 1560.670709     |
| 5731582    | 121850 0810-10-46-6 | 646.021   | 8693209         | 1 46     | 6 COM/ OFFICE CONDO    | M810J    |                      | 0      | 135422       | 135422    | 9384        | 109 CD0005        | 110 C057          | UNIV CMNS CONDO | GHODRAT PROPERTIES LLC                                    | M810J     | 3711 UNIVERSITY DR Unit 3711D | 144145.4476      | 1560.670709     |
| 5731581    | 121835 0810-10-46-6 | 646.003   | 8446942         | 1 46     | 6 COM/ OFFICE CONDO    | M810J    |                      | 0      | 122979       | 122979    | 6104        | 831 CD0005        | 104 C057          | UNIV CMNS CONDO | DORNS SHERRI SUTTON TRUSTEE SUTTON PAMELA MONIQUE TRUSTEE | M810J     | 3713 UNIVERSITY DR Unit 3713A | 144145.4476      | 1560.670709     |
| 5731846    | 121836 0810-10-46-6 | 646.004   | 8621609         | 1 46     | 6 COM/ OFFICE CONDO    | M810J    |                      | 0      | 327176       | 327176    | 6884        | 727 CD0005        | 109 C057          | UNIV CMNS CONDO | NEAL RALPH J TRUST EST THE NEAL SYBIL WHITE TRUST THE     | M810J     | 3713 UNIVERSITY DR Unit 3713B | 144145.4476      | 1560.670709     |
| 5731651    | 121837 0810-10-46-6 | 6646.005  | 8637025         | 1 46     | 6 COM/ OFFICE CONDO    | M810J    |                      | 0      | 255558       | 255558    | 8068        | 72 0CD005         | 110 C057          | UNIV CMNS CONDO | PELION BENEFITS INC                                       | M810J     | 3713 UNIVERSITY DR Unit 3713C | 144145.4476      | 1560.670709     |
| 5731536    | 121838 0810-10-46-6 | 6646.006  | 8637025         | 1 46     | 6 COM/ OFFICE CONDO    | M810J    |                      | 0      | 76345        | 76345     | 8538        | 478 0CD005        | 110 C057          | UNIV CMNS CONDO | S   PELION BENEFITS INC                                   | M810J     | 3713 UNIVERSITY DR Unit 3713D | 144145.4476      | 1560.670709     |
| 5734715    | 121839 0810-10-46-6 | 646.007   | 303089          | 1 46     | 6 COM/ OFFICE CONDO    | M810J    |                      | 0      | 408836       | 408836    | 2186        | 978 0CD005        | 110 C057          | UNIV CMNS CONDO | BLUEPRINT PROPERTIES LLC                                  | M810J     | 3715 UNIVERSITY DR Unit 3715A | 144145.4476      | 1560.670709     |
| 5731537    | 121840 0810-10-46-6 | 646.008   | 8639214         | 1 46     | 6 COM/ OFFICE CONDO    | M810J    |                      | 0      | 129774       | 129774    | 9095        | 810 0CD005        | 110 C057          | UNIV CMNS CONDO | S ONATE HOMES LLC                                         | M810J     | 3717 UNIVERSITY DR Unit 3717A | 144145.4476      | 1560.670709     |
| 5731424    | 121841 0810-10-46-6 | 646.009   | 8668111         | 1 46     | 6 COM/ OFFICE CONDO    | M810J    |                      | 0      | 182978       | 182978    | 8633        | 987 CD0005        | 110 C057          | UNIV CMNS CONDO | HSM HOLDINGS LLC                                          | M810J     | 3717 UNIVERSITY DR Unit 3717B | 144145.4476      | 1560.670709     |
| 5731315    | 121842 0810-10-46-6 | 646.010   | 8663120         | 1 46     | 6 COM/ OFFICE CONDO    | M810J    |                      | 0      | 168625       | 168625    | 8564        | 680 0CD005        | 110 C057          | UNIV CMNS CONDO | S I PPA REAL ESTATE LLC                                   | M810J     | 3717 UNIVERSITY DR Unit 3717C | 144145.4476      | 1560.670709     |
| 5731316    | 121843 0810-10-46-6 | 646.011   | 1913840         | 1 46     | 6 COM/ OFFICE CONDO    | M810J    |                      | 0      | 178733       | 178733    | 2029        | 135 CD0005        | 102 C057          | UNIV CMNS CONDO | DONNER SCOTT M DONNER JENNIFER H                          | M810J     | 3719 UNIVERSITY DR Unit 3719A | 144145.4476      | 1560.670709     |
| 5731425    | 121844 0810-10-46-6 | 6646.012  | 8663062         | 1 46     | 6 COM/ OFFICE CONDO    | M810J    |                      | 0      | 178733       | 178733    | 8562        | 487 CD0005        | 102 C057          | UNIV CMNS CONDO | PRINCIPLE REAL ESTATE LLC                                 | M810J     | 3719 UNIVERSITY DR Unit 3719B | 144145.4476      | 1560.670709     |
| 5731426    | 121845 0810-10-46-6 | 646.013   | 8148354         | 1 46     | 6 COM/ OFFICE CONDO    | M810J    |                      | 0      | 160029       | 160029    | 9413        | 989 CD0005        | 99 C057           | UNIV CMNS CONDO | MONCREE DAVID MONCREE PAMELA                              | M810J     | 3721 UNIVERSITY DR Unit 3721A | 144145.4476      | 1560.670709     |
| 5734716    | 121846 0810-10-46-6 | 646.014   | 8090325         | 1 46     | 6 COM/ OFFICE CONDO    | M810J    |                      | 0      | 199143       | 199143 20 | 017-E       | 228 CD0005        | 99 C057           | UNIV CMNS CONDO | JOHNSTON MARGARET G                                       | M810J     | 3721 UNIVERSITY DR Unit 3721B | 144145.4476      | 1560.670709     |
| 5731538    | 121847 0810-10-46-6 | 646.015   | 45033           | 1 46     | 6 COM/ OFFICE CONDO    | M810J    |                      | 0      | 135934       | 135934    | 2034        | 542 CD0005        | 99 C057           | UNIV CMNS CONDO | JAZMEAR LIMITED LIABILITY COMP                            | M810J     | 3721 UNIVERSITY DR Unit 3721C | 144145.4476      | 1560.670709     |
| 5731652    | 121848 0810-10-46-6 | 646.016   | 8678240         | 1 46     | 6 COM/ OFFICE CONDO    | M810J    |                      | 0      | 392263       | 392263    | 8863        | 980 CD0005        | 99 C057           | UNIV CMNS CONDO | S I RIEMANN-AMERICUS LLC                                  | M810J     | 3721 UNIVERSITY DR Unit 3721D | 144145.4476      | 1560.670709     |