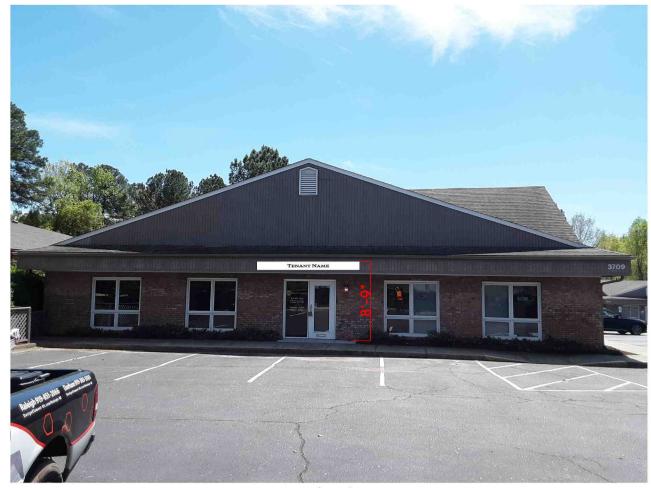

Z

2

VISUALIZATION (NOT TO SCALE - DIMENSIONS AS NOTED)

SIGN TYPE B: EXISTING MONUMENT \*WILL NOT BE CHANGED OR REMOVED

SIGN TYPE B - EXISTING MONUMENT FOR UNIVERSITY COMMONS

WILL NOT BE CHANGED OR REMOVED

TEXT HEIGHT - 10" CAPITALS, 8" LOWER, 6" NUMBERS, LOGO IS 24"W X 19"H

LARGE SIGN AREA - 120.75"W X 51"H SMALL SIGN AREA - 44"W X 24"H

STAINLESS SET SCREWS AT TOP
AND BOTTOM (8 PER UNIT)

BUILDING FASCIA

2" DEEP .080" ALUMINUM PAN
WITH BLACK VAST VINYL GRAPHICS
ON (I) ONE SIDE