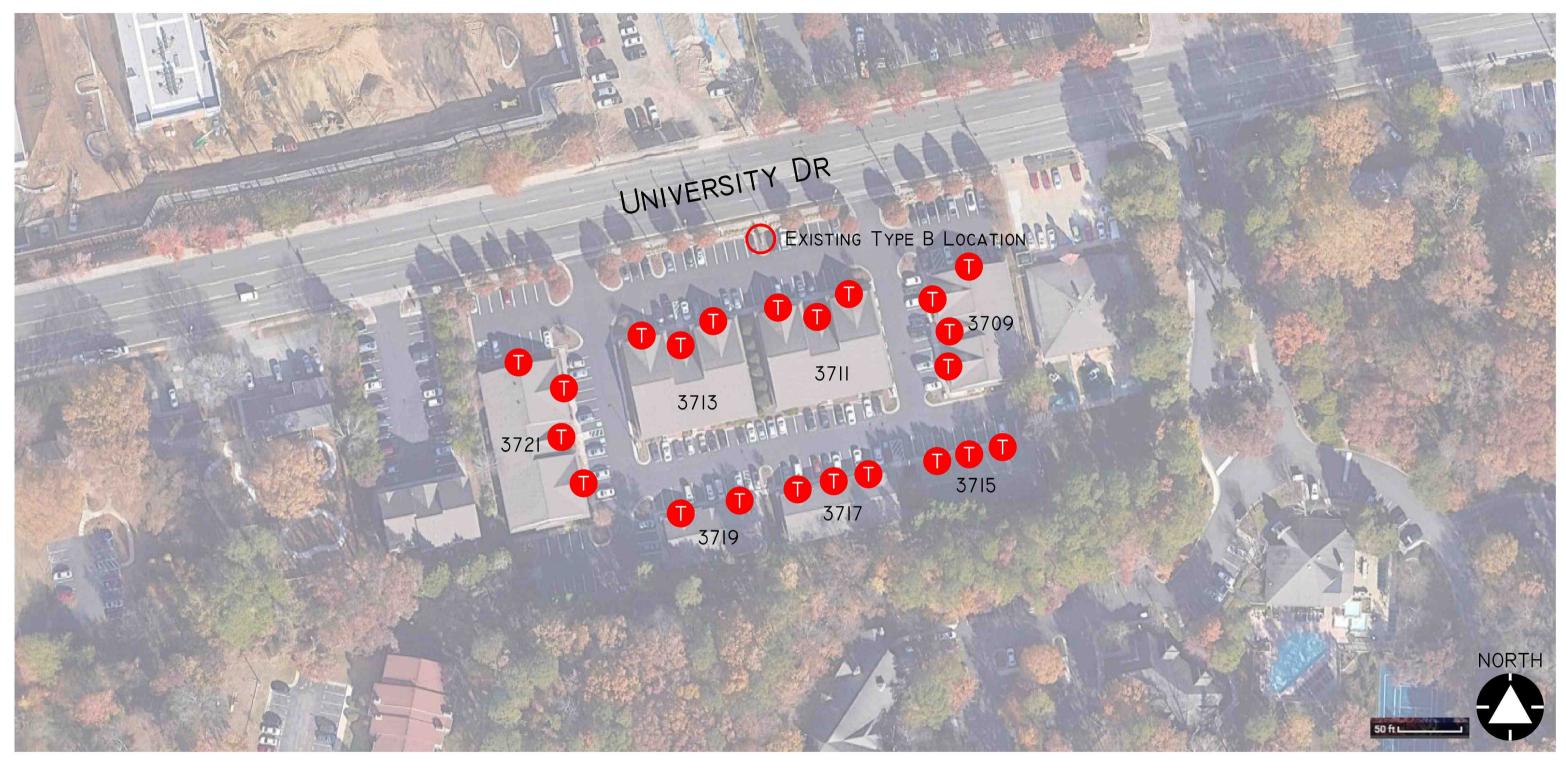

Address(es): 3709 – 3721 University Drive, Durham, NC Signage Locations: Per Attached Drawings

University Commons 3709-3721 University Dr

SIGN TYPE B AND T - SIGNAGE ALLOWANCES AND PLACEMENT FOR UNIVERSITY COMMONS RETAIL TENANTS