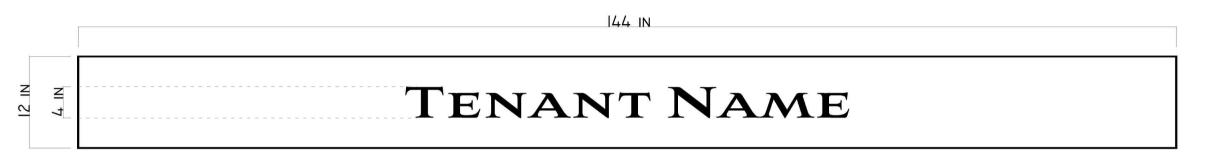

144 IN

# TENANT NAME

SIGN TYPE T

MAXIMUM DIMENSIONS

FOR BUILDING 3709 ONLY, ELEVATION FACING STREET

ONLY (I) ONE SIGN PER TENANT, (I) SIGN PER THIS SIDE OF THE BUILDING

SIGN TYPE T - SIGNAGE ALLOWANCES AND PLACEMENT FOR UNIVERSITY COMMONS RETAIL TENANTS

ALUMINUM ANGLE CLEAT,
MECHANICALLY ATTACHED TO
EIFS VIA TOGGLE ANCHORS

SIGN TYPE T

NON-ILLUMINATED WALL MOUNTED PAN SIGN

144"W x 12"H

W/ BLACK CAST VINYL LETTERING FOR NAME/LOGO

LETTER HEIGHT - 4"H

FONT TO MATCH EXISTING MONUMENT